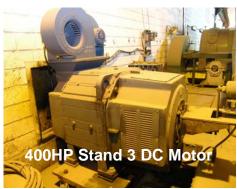

Stand 3 - 355mm with 400HP DC motor "

Stands 4,5,6,7 - 304mm with common 1750HP DC motor

Stands 8&9 - 304mm with common 900HP DC motor

Stands 10,11,12,13 - 250mm each stand with either 500 or 400HP "

Stands 14 -23 - Twin Strand Morgan No Twist 10 Position Rod Blocks