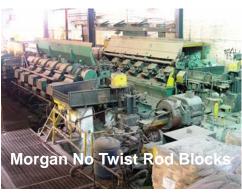

Stand 3 - 355mm with 400HP DC motor "

Stands 4,5,6,7 - 304mm with common 1750HP DC motor

Stands 8&9 - 304mm with common 900HP DC motor

Stands 10,11,12,13 - 250mm each stand with either 500 or 400HP "

Stands 14 -23 - Twin Strand Morgan No Twist 10 Position Rod Blocks

each block with 2 - 1250HP DC motors and SCR Drives

[Stands 1,2,&10 have roller bearings; 3-9 and 11-13 have Morgoil bearings]

Shears: Morgan Laying Head: Morgan Stelmor Cooling: Morgan

Hook and Chain Conveyor for coils