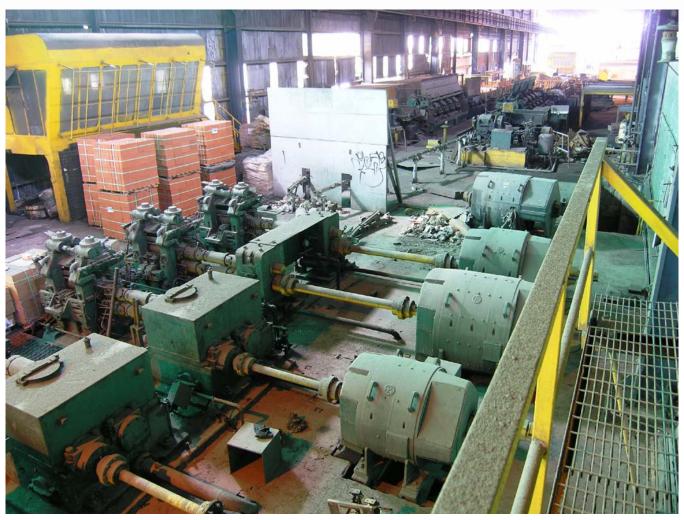

## Wire Rod Rolling Mill for Sale

Mfr: Morgan USA Age: 1971 - 1974

Billet Supply: 100MM Square

Wire Rod Products: 5.5mm - 12mm diameter

Annual Capacity: Approx 200,000TPY

Mill Layout: Continuous

Stand Details: Stands 1&2 - 355mm each stand with 300HP DC motor and SCR Drives

Stand 3 - 355mm with 400HP DC motor "

Stands 4,5,6,7 - 304mm with common 1750HP DC motor

Stands 8&9 - 304mm with common 900HP DC motor

Stands 10,11,12,13 - 250mm each stand with either 500 or 400HP "

Stands 14 -23 - Twin Strand Morgan No Twist 10 Position Rod Blocks

each block with 2 - 1250HP DC motors and SCR Drives

[Stands 1,2,&10 have roller bearings; 3-9 and 11-13 have Morgoil bearings]

Shears: Morgan Laying Head: Morgan Stelmor Cooling: Morgan

Hook and Chain Conveyor for coils

Mill still installed and complete with roll shop and lube systems. Contact Dev Lemster for pricing.

over for mill layout drawing and more photos >>>>>

**Stands 8 - 13** 

Stands 11 thru No Twist Roc

**Blocks**