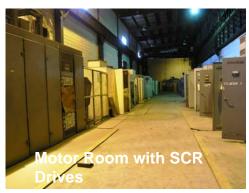

## Wire Rod Rolling Mill for Sale

Mfr: Morgan USA Age: 1971 - 1974

Billet Supply: 100MM Square

Wire Rod Products: 5.5mm - 12mm diameter

Annual Capacity: Approx 200,000TPY

Mill Layout: Continuous

Stand Details: Stands 1&2 - 355mm each stand with 300HP DC motor and SCR Drives