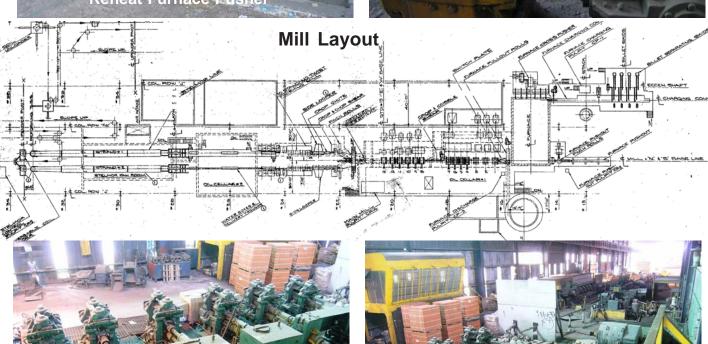

## Wire Rod Rolling Mill for Sale

Mfr: Morgan USA Age: 1971 - 1974

Billet Supply: 100MM Square

Wire Rod Products: 5.5mm - 12mm diameter

Annual Capacity: Approx 200,000TPY

Mill Layout: Continuous

Stand Details: Stands 1&2 - 355mm each stand with 300HP DC motor and SCR Drives

Stand 3 - 355mm with 400HP DC motor "

Stands 4,5,6,7 - 304mm with common 1750HP DC motor

Stands 8&9 - 304mm with common 900HP DC motor

Stands 10,11,12,13 - 250mm each stand with either 500 or 400HP "

Stands 14 -23 - Twin Strand Morgan No Twist 10 Position Rod Blocks

each block with 2 - 1250HP DC motors and SCR Drives

[Stands 1,2,&10 have roller bearings; 3-9 and 11-13 have Morgoil bearings]

Shears: Morgan Laying Head: Morgan Stelmor Cooling: Morgan

Hook and Chain Conveyor for coils

Mill still installed and complete with roll shop and lube systems. Contact Dev Lemster for pricing.

over for mill layout drawing and more photos >>>>>

**Stands 8 - 13** 

Stands 11 thru No Twist Roc

**Blocks**