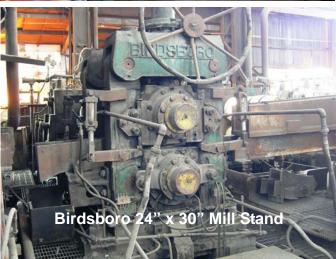

## **Stands Basic Data:**

- ♦ 1 32"dia x 54" face with 600HP DC Motor, Gearbox, and Pinion
- ♦ 1 26"dia x 48" face with 800HP DC "
- ♦ 3 24"dia x 30" face with 800HP/900HP DC Motor, Gearbox, and Pinion