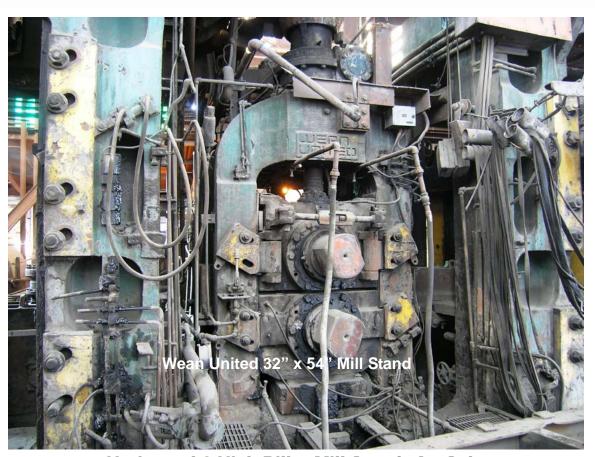

## **Stands Basic Data:**

- ♦ 1 32"dia x 54" face with 600HP DC Motor, Gearbox, and Pinion
- ♦ 1 26"dia x 48" face with 800HP DC "
- ♦ 3 24"dia x 30" face with 800HP/900HP DC Motor, Gearbox, and Pinion

Stands are complete and installed on original foundations. Complete drawings are available.

Contact Dev Lemster for pricing and additional information.