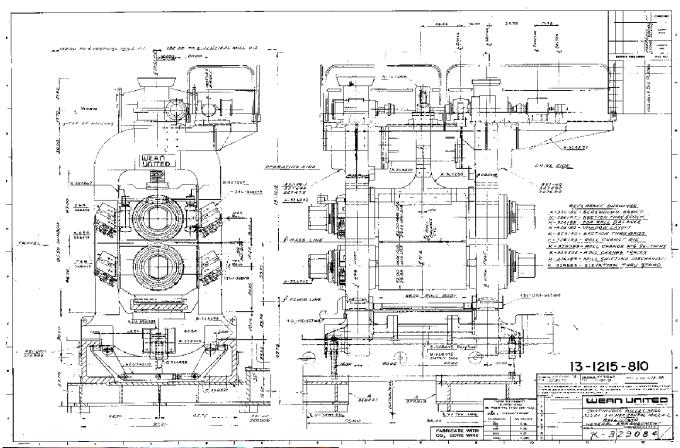

## **Stands Basic Data:**

- ♦ 1 32"dia x 54" face with 600HP DC Motor, Gearbox, and Pinion
- ♦ 1 26"dia x 48" face with 800HP DC "
- ♦ 3 24"dia x 30" face with 800HP/900HP DC Motor, Gearbox, and Pinion

Stands are complete and installed on original foundations. Complete drawings are available.

Contact Dev Lemster for pricing and additional information.