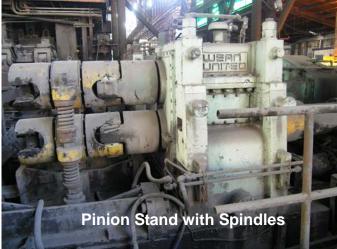

## **Stands Basic Data:**

- ♦ 1 32"dia x 54" face with 600HP DC Motor, Gearbox, and Pinion
- ♦ 1 26"dia x 48" face with 800HP DC "
- ♦ 3 24"dia x 30" face with 800HP/900HP DC Motor, Gearbox, and Pinion

Stands are complete and installed on original foundations. Complete drawings are available.

Contact Dev Lemster for pricing and additional information.