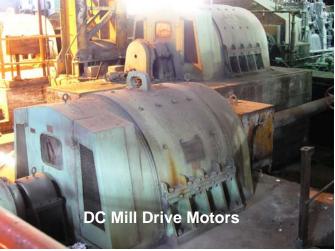

## **Stands Basic Data:**

- ♦ 1 32"dia x 54" face with 600HP DC Motor, Gearbox, and Pinion
- ♦ 1 26"dia x 48" face with 800HP DC "
- ♦ 3 24"dia x 30" face with 800HP/900HP DC Motor, Gearbox, and Pinion

Stands are complete and installed on original foundations. Complete drawings are available.

Contact Dev Lemster for pricing and additional information.