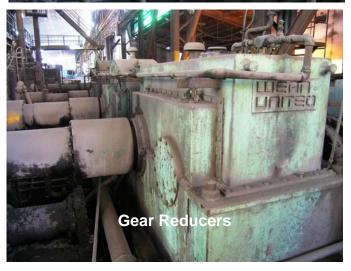

## **Stands Basic Data:**

- ♦ 1 32"dia x 54" face with 600HP DC Motor, Gearbox, and Pinion
- ♦ 1 26"dia x 48" face with 800HP DC "
- ♦ 3 24"dia x 30" face with 800HP/900HP DC Motor, Gearbox, and Pinion