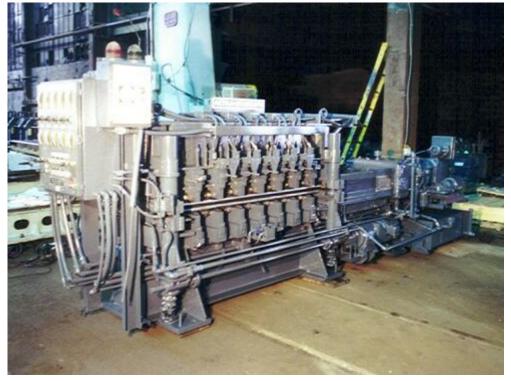

## *FOR SALE* BACKED UP LIGHT GAUGE SHEET LEVELER

- Mfr: BLAW-KNOX Aetna Standard
- ◆ Age: 1965
- Roll Face: 72"
- Material: Cold Rolled Sheet .015" x 62" wide
- Work Rolls: 21 @ 1.5" diameter
- Back Up Rolls: 7 Flights top & bottom, 2.5" diameter
- Operating Speed: 385 fpm
- Top Back Up Roll Adjustment: Individual Motorized Adjustment
- Bottom Back Up Roll Adjustment: Single Motor Adjusts All
- Pass Line Adjustment: Housing Mounted Jacks
- Drive: 40 HP DC
- Material Processed: Cold Rolled Sheet .012" to .060" x 62" wide
- Overall Dimensions: 17'-9" long x 60" high x 45" wide
- Pass Line Height: 34.25"
- Material Travel: Left to right when viewed from operator's console
- Shipping Weight: Approx. 20,000#