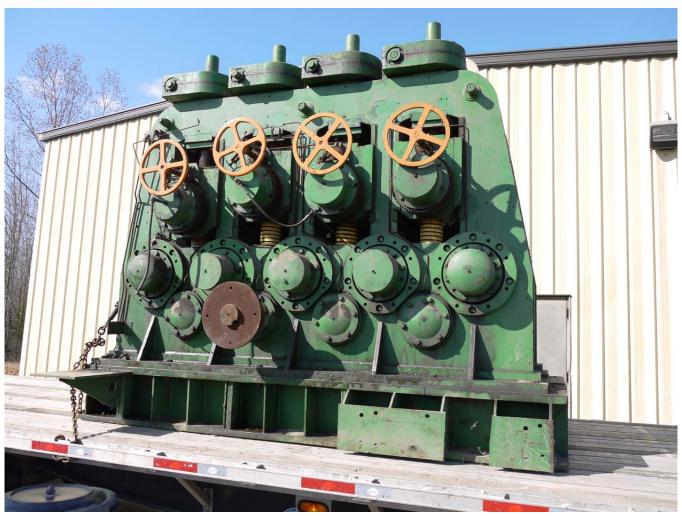

## 9 Roll Heavy Shape Straightener for Sale

Mfr: Bronx [UK] Model No6

**Rolls: 9 - 4 over 5** 

**Drive: Bottom 4 rolls driven** 

Speed: 30mpm

Adjustments: Manual all directions, 200mm vertical, 75mm axial

Products: Rounds[38-95mm], Squares[28-85mm], Hex[28-95mm], Angles[40x6mm-

150x18mm],Tees[50x6mm-140x15mm],Channels[80x45mm-240x85mm],I-

Beams[80x42mm-260x113mm]

Roll Centers: 535mm Roll Dia: 450mm

Roll Shaft Dimensions: 190mm dia, 457mm face

Weight: Approx 60,000lb

Machine is in storage in Toledo, OH.
Needs drive motor and reducer.
Contact Dev Lemster for pricing.