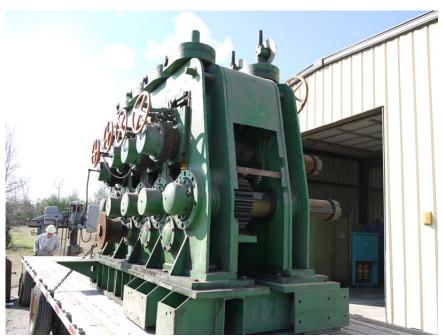

## 9 Roll Heavy Shape Straightener for Sale

Mfr: Bronx [UK] Model No6

**Rolls: 9 - 4 over 5** 

**Drive: Bottom 4 rolls driven** 

Speed: 30mpm

Adjustments: Manual all directions, 200mm vertical, 75mm axial

Products: Rounds[38-95mm], Squares[28-85mm], Hex[28-95mm], Angles[40x6mm-

150x18mm],Tees[50x6mm-140x15mm],Channels[80x45mm-240x85mm],I-

Beams[80x42mm-260x113mm]

Roll Centers: 535mm Roll Dia: 450mm

Roll Shaft Dimensions: 190mm dia, 457mm face

Weight: Approx 60,000lb

Machine is in storage in Toledo, OH.
Needs drive motor and reducer.
Contact Dev Lemster for pricing.