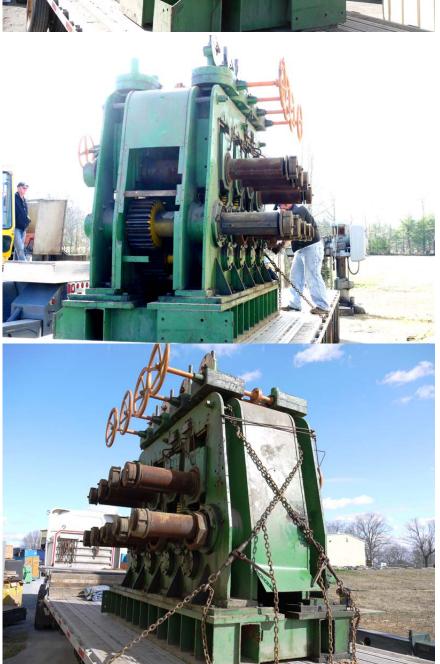

## 9 Roll Heavy Shape Straightener for Sale

Mfr: Bronx [UK] Model No6

**Rolls: 9 - 4 over 5** 

**Drive: Bottom 4 rolls driven** 

Speed: 30mpm

Adjustments: Manual all directions, 200mm vertical, 75mm axial

Products: Rounds[38-95mm], Squares[28-85mm], Hex[28-95mm], Angles[40x6mm-

150x18mm],Tees[50x6mm-140x15mm],Channels[80x45mm-240x85mm],I-

Beams[80x42mm-260x113mm]

Roll Centers: 535mm Roll Dia: 450mm

Roll Shaft Dimensions: 190mm dia, 457mm face

Weight: Approx 60,000lb

Machine is in storage in Toledo, OH.
Needs drive motor and reducer.
Contact Dev Lemster for pricing.