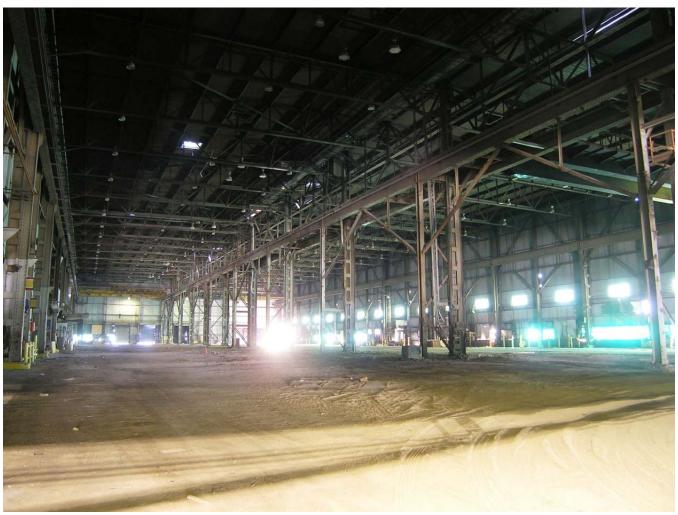

## **Second Hand Heavy Industrial Buildings for Sale**

Design: Bolted construction made from rolled structural and built up sections

Age: 1970 and later

Size: 250,000 square feet to 2,000,000 square feet

Overhead Cranes: 20T to 75T Capacity, 75 ft to 100 ft span

The recent industrial downturn in USA has created a large surplus of heavy industrial buildings. These buildings are in excellent condition, and we can provide firm pricing to purchase, matchmark, dismantle, export pack, and ship these buildings at substantial cost savings compared to new purchase.