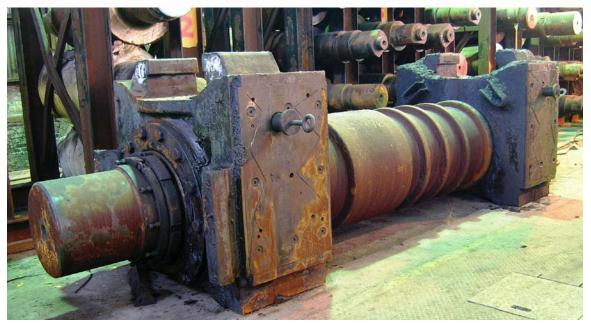

PO BOX 307, 897 ROUTE 910, INDIANOLA, PA 15051 USA PHONE: 412.767.9290 FAX: 412.767.9272

www.steelequip.com e-mail: steelequip@pgh.net

40" x 96" Breakdown Mill Rolls and Roller Bearing Chocks For Sale

Qty: 12 chocks with bearings, 7 chocks without bearings, 9 mill rolls

Chock Overall Dimensions: 60" x 27"x 60"

Roller Bearing Data: Double Row Tapered Roller Bearing 23.4375"ID x

33.250"OD x 24.250"W

Mill Rolls: 39.5" max dia x 96" roll face x 18'- 0.5" long

**Previous Use: Steel Mill Blooming Mill** 