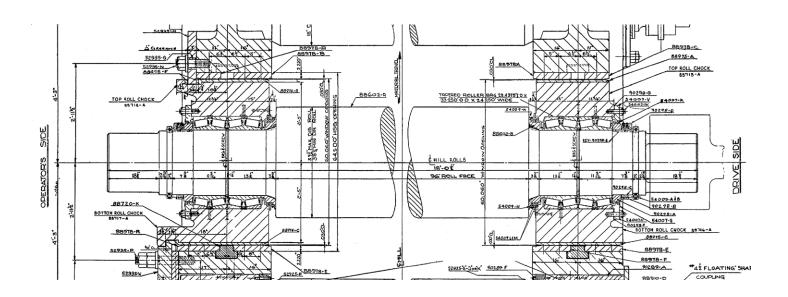

PO BOX 307, 897 ROUTE 910, INDIANOLA, PA 15051 USA PHONE: 412.767.9290 FAX: 412.767.9272

www.steelequip.com e-mail: steelequip@pgh.net

40" x 96" Breakdown Mill Rolls and Roller Bearing Chocks For Sale

Qty: 12 chocks with bearings, 7 chocks without bearings, 9 mill rolls

Chock Overall Dimensions: 60" x 27"x 60"

Roller Bearing Data: Double Row Tapered Roller Bearing 23.4375"ID x

33.250"OD x 24.250"W

Mill Rolls: 39.5" max dia x 96" roll face x 18'- 0.5" long

**Previous Use: Steel Mill Blooming Mill** 