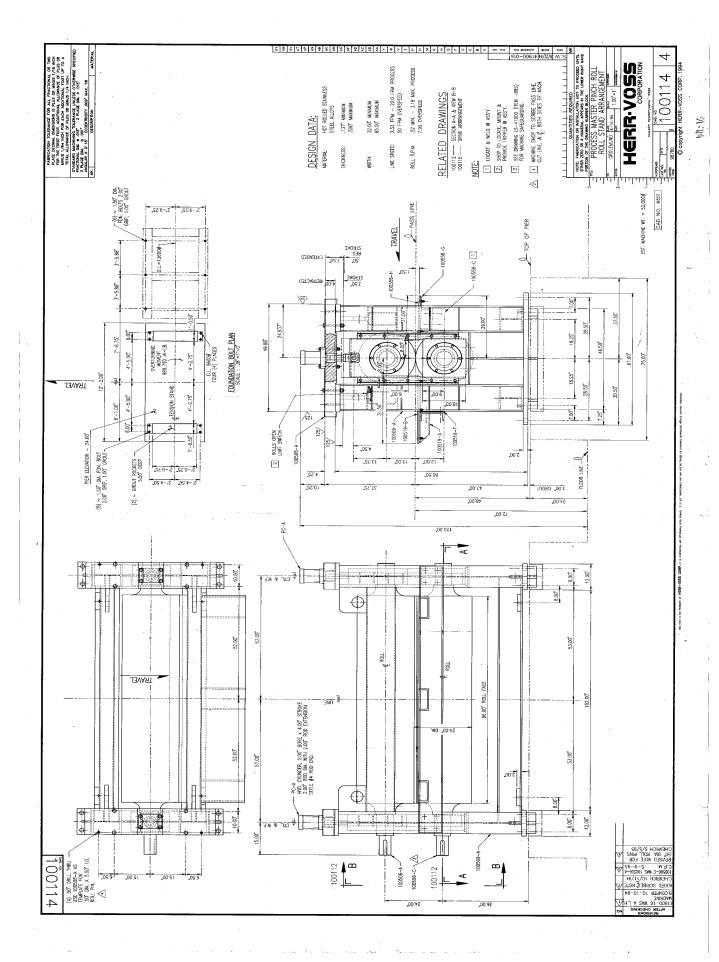

PO BOX 307, 897 ROUTE 910, INDIANOLA, PA 15051 USA PHONE: 412.767.9290 FAX: 412.767.9272 www.steelequip.com e-mail: steelequip@pgh.net



2 High Expanded Metal and Embossing Flattening Stand

Mfr: Herr Voss Age: 1995

Roll Size: 24in dia x 96in Roll Face Shipping Weight: Approx 52,000#

Drives: 2 x 10HP DC [ Both rolls driven ]

Process Speed: 3.53 to 20 fpm process, 50 fpm overspeed

Overall Dimensions: 20 ft long x 12 ft high x 6 ft wide

Roll Bearings: Timken Double Row Tapered

Roll Adjust: Top Roll Raised and Lowered by Hydraulic Cylinder, Bottom Roll

Stationary.



Machine is disassembled and ready to ship.

Location: Pittsburgh, PA.

Contact Dev Lemster for pricing and drawings.

over for GA Drawing>>>>>