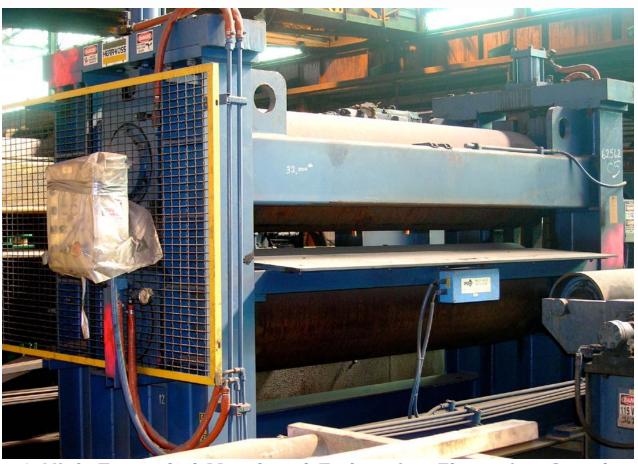

PO BOX 307, 897 ROUTE 910, INDIANOLA, PA 15051 USA PHONE: 412.767.9290 FAX: 412.767.9272 www.steelequip.com e-mail: steelequip@pgh.net

2 High Expanded Metal and Embossing Flattening Stand

Mfr: Herr Voss Age: 1995

Roll Size: 24in dia x 96in Roll Face Shipping Weight: Approx 52,000#

Drives: 2 x 10HP DC [ Both rolls driven ]

Process Speed: 3.53 to 20 fpm process, 50 fpm overspeed

Overall Dimensions: 20 ft long x 12 ft high x 6 ft wide

Roll Bearings: Timken Double Row Tapered

Roll Adjust: Top Roll Raised and Lowered by Hydraulic Cylinder, Bottom Roll

Stationary.

Machine is disassembled and ready to ship.

Location: Pittsburgh, PA.

Contact Dev Lemster for pricing and drawings.