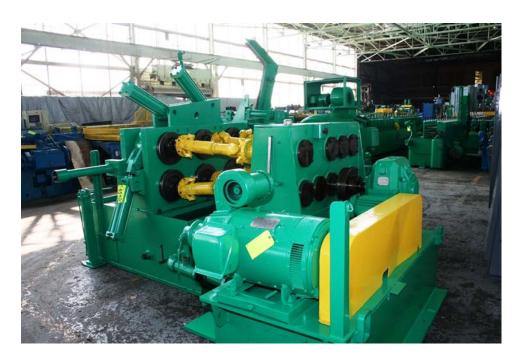

Age: 1978

Capacity: .75in to 3.0in diameter

Process Speed: 60 fpm

Max Spindle Speed: 2000 rpm Material Feed: Right to Left Power Feed Roll Dia: 12in

Main Drive Motor: 150HP Westinghouse Frame 686-S 500VDC 650rpm

Controls: 1991 SCR Drive

Bar Turner is equipped with:
Hydraulic Actuated Grip Pull Feed
Guide Bar Feed
One Cutter Head
Misc Tooling

<u>Machine available with all new controls, loading and unloading tables, hydraulics, startup assistance and training</u>