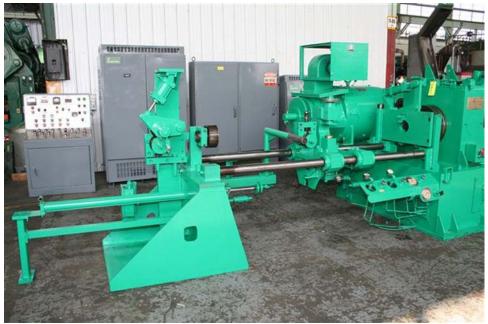

Controls: 1991 SCR Drive

Bar Turner is equipped with:
Hydraulic Actuated Grip Pull Feed
Guide Bar Feed
One Cutter Head
Misc Tooling

<u>Machine available with all new controls, loading and unloading tables, hydraulics, startup assistance and training</u>