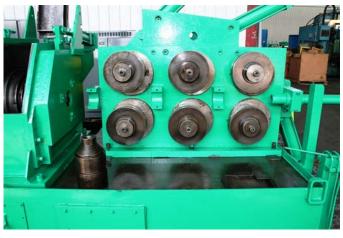

PO BOX 307, 897 ROUTE 910, INDIANOLA, PA 15051 USA PHONE: 412.767.9290 FAX: 412.767.9272 www.steelequip.com e-mail: steelequip@pgh.net

**Centerless Bar Turner for Sale** 

Mfr: Hetran Model: BT-3

**Serial No: 78-1013** 

Age: 1978

Capacity: .75in to 3.0in diameter

Process Speed: 60 fpm

Max Spindle Speed: 2000 rpm Material Feed: Right to Left Power Feed Roll Dia: 12in

Main Drive Motor: 150HP Westinghouse Frame 686-S 500VDC 650rpm

Controls: 1991 SCR Drive

Bar Turner is equipped with:
Hydraulic Actuated Grip Pull Feed
Guide Bar Feed
One Cutter Head
Misc Tooling

<u>Machine available with all new controls, loading and unloading tables, hydraulics, startup assistance and training</u>