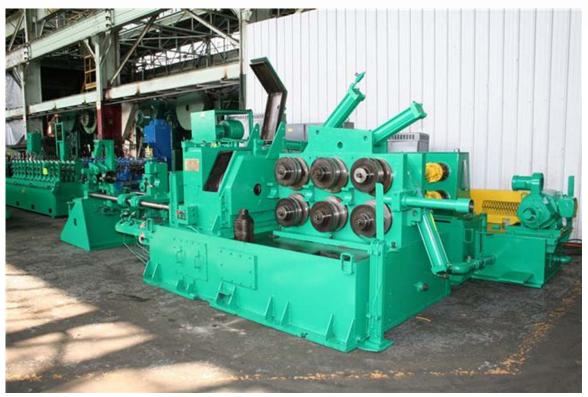

PO BOX 307, 897 ROUTE 910, INDIANOLA, PA 15051 USA PHONE: 412.767.9290 FAX: 412.767.9272 www.steelequip.com e-mail: steelequip@pgh.net

**Centerless Bar Turner for Sale** 

Mfr: Hetran Model: BT-3

**Serial No: 78-1013** 

Age: 1978

Capacity: .75in to 3.0in diameter

Process Speed: 60 fpm

Max Spindle Speed: 2000 rpm Material Feed: Right to Left Power Feed Roll Dia: 12in

Main Drive Motor: 150HP Westinghouse Frame 686-S 500VDC 650rpm

Controls: 1991 SCR Drive

Bar Turner is equipped with:
Hydraulic Actuated Grip Pull Feed
Guide Bar Feed
One Cutter Head
Misc Tooling

<u>Machine available with all new controls, loading and unloading tables, hydraulics, startup assistance and training</u>