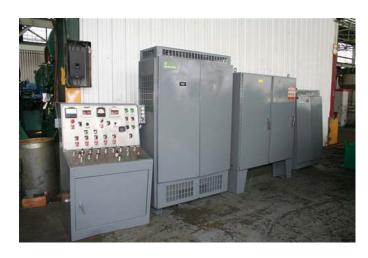

Controls: 1991 SCR Drive

Bar Turner is equipped with:
Hydraulic Actuated Grip Pull Feed
Guide Bar Feed
One Cutter Head
Misc Tooling

<u>Machine available with all new controls, loading and unloading tables, hydraulics, startup assistance and training</u>