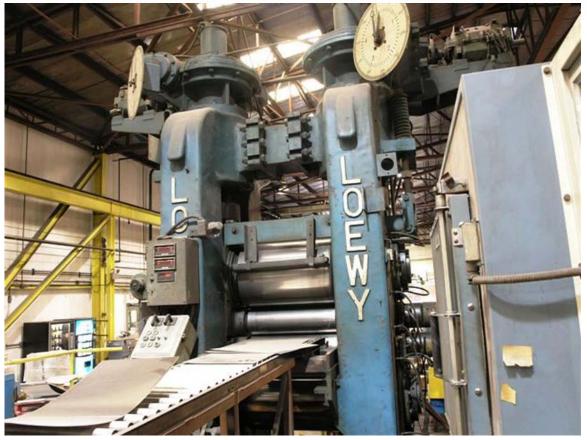

PO BOX 307, 897 ROUTE 910, INDIANOLA, PA 15051 USA PHONE: 412.767.9290 FAX: 412.767.9272 www.steelequip.com e-mail: steelequip@pgh.net

9" x 21" x 26" 4-HI Reversing Mill for Sale

Mfg: Loewy Age: 1955 Previous Use: Hot rolling of clad metal Rolling Speed: 50.8 to 130 FPM Post Size: 16" x 14"

> <u>Scope of Supply:</u> 4-Hi Mill Stand Two sets of rolls, chocks, and roller bearings Note: Work Rolls Water Cooled Shoeplate (2) Motorized Screwdowns Work Roll Driven Spindles Combination Gear & Pinion Stand Ratio: 21.98:1 Motor: 125 HP, 485/1200 RPM, Frame 614, 230 V. DC