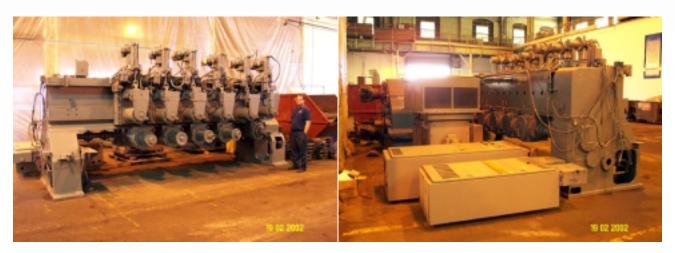

## SHAPE STRAIGHTENER FOR SALE

Mfr: Medart Size: No.6

Type: 6 SPOMVCA-11

Rolls: 11 [ 6 -- 15" dia top, 5 -- 16" dia bottom ]

Roll Centers: 40" max, 20" min

Roll Adjustment: Motorized horizontal and vertical roll centers

Speed: 100 - 400 fpm

Drive Motor: 100 HP 230VDC, 400/1600 rpm, with Reliance SCR Drive

**Products Straightened:** 

Angles - 3" x 3" x 3/16" to 6" x 6" x 3/4" Channels, Flats, & Beams - 3" to 8"

Machine is in storage, ready to ship! Location: Near Pittsburgh, PA