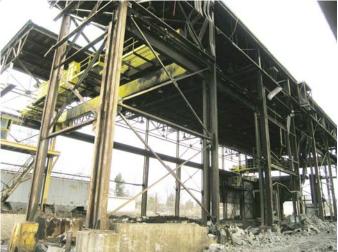

PO BOX 307, 897 ROUTE 910, INDIANOLA, PA 15051 USA PHONE: 412.767.9290 FAX: 412.767.9272

www.steelequip.com e-mail: steelequip@pgh.net

1968 Melt Shop and Scrap Yard Buildings with Cranes for Sale

Buildings: The melt shop building is 241 feet long, 100 feet wide and the crane has 59 feet clearance under the hook. The scrap processing building is 178.6 feet long, 66 feet wide and has a height of 33.5 feet under the 10 ton Shepard Niles bridge crane hook. Both of these buildings have crane rail running the entire length of them.

**Cranes:** 50/10T Shepard Niles DC Melt Shop Crane, 2 - 10T Shepard Niles DC Scrap Handling Cranes

Location: Michigan

Contact Dev Lemster for pricing including disassembly and loading at site.