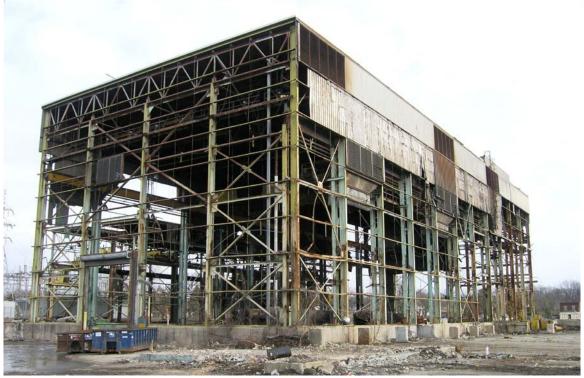

PO BOX 307, 897 ROUTE 910, INDIANOLA, PA 15051 USA PHONE: 412.767.9290 FAX: 412.767.9272

www.steelequip.com e-mail: steelequip@pgh.net

1968 Melt Shop and Scrap Yard Buildings with Cranes for Sale

Buildings: The melt shop building is 241 feet long, 100 feet wide and the crane has 59 feet clearance under the hook. The scrap processing building is 178.6 feet long, 66 feet wide and has a height of 33.5 feet under the 10 ton Shepard Niles bridge crane hook. Both of these buildings have crane rail running the entire length of them.