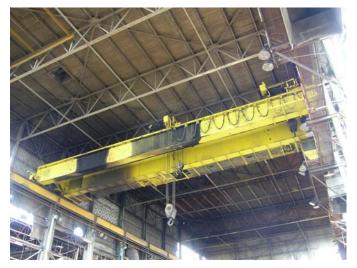

**Cranes:** 50/10T Shepard Niles DC Melt Shop Crane, 2 - 10T Shepard Niles DC Scrap Handling Cranes

Location: Michigan

Contact Dev Lemster for pricing including disassembly and loading at site.