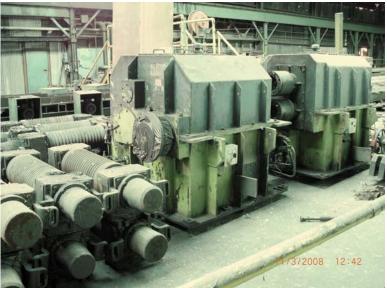

<u>Combination Gear Pinions</u>: Hepburn [ UK ], roller bearing combination gear pinions for above DC motors, bar mill service, including telescoping drive spindles

2 x 533mm, 300KW, 79.89:1 and 61.45:1 ratios

2 x 406mm, 500KW, 36.12:1 and 20.67:1 ratios

1 x 406mm, 300KW, 14.56:1 ratio

2 x 406mm, 450KW, 11.13:1 and 8.017:1 ratios

2 x 355mm, 450KW, 6.22:1 and 5.11:1 ratios

All above in good condition, located Milton, PA USA, disassembled and ready to ship.