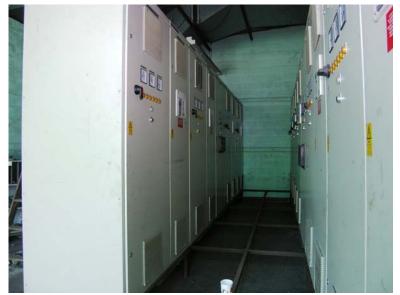

<u>Motors</u>: ABB/BBC, 600VDC, water cooled, ball bearing, rolling mill duty [ S1 ]

3 x 500KW, 510-1165rpm 4 x 450KW, 400- 800rpm 7 x 300KW, 400- 800rpm

<u>SCR Drives</u>: ABB 1995 - 9 drives available for above motors, including 2 drive transformers [ 50 HZ ]