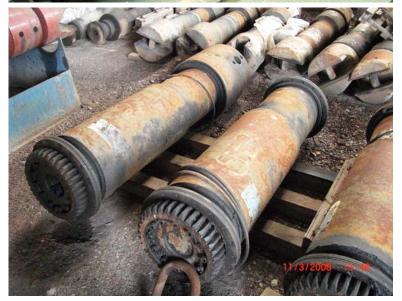

<u>Combination Gear Pinions</u>: Hepburn [ UK ], roller bearing combination gear pinions for above DC motors, bar mill service, including telescoping drive spindles

2 x 533mm, 300KW, 79.89:1 and 61.45:1 ratios

2 x 406mm, 500KW, 36.12:1 and 20.67:1 ratios

1 x 406mm, 300KW, 14.56:1 ratio

2 x 406mm, 450KW, 11.13:1 and 8.017:1 ratios

2 x 355mm, 450KW, 6.22:1 and 5.11:1 ratios

All above in good condition, located Milton, PA USA, disassembled and ready to ship.