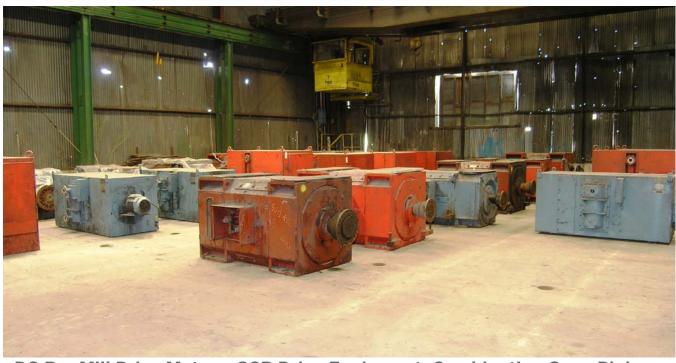

<u>Motors</u>: ABB/BBC, 600VDC, water cooled, ball bearing, rolling mill duty [ S1 ]

3 x 500KW, 510-1165rpm 4 x 450KW, 400- 800rpm 7 x 300KW, 400- 800rpm

<u>SCR Drives</u>: ABB 1995 - 9 drives available for above motors, including 2 drive transformers [ 50 HZ ]