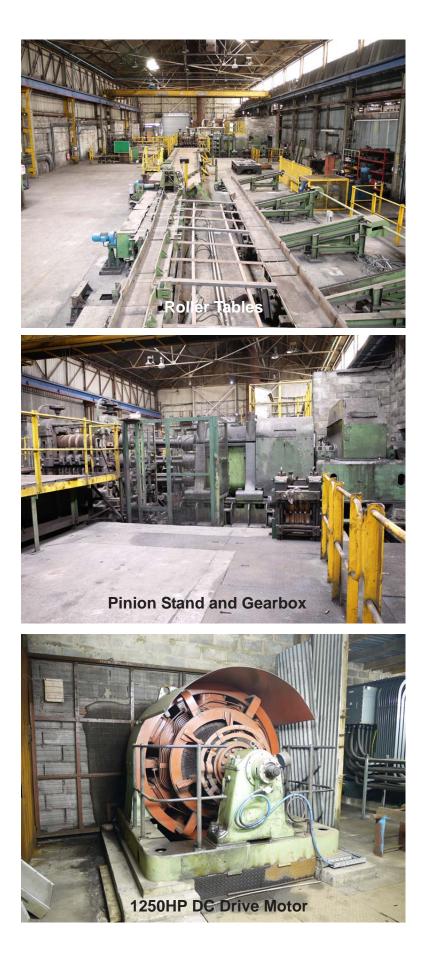

## STEEL EQUIPMENT CORPORATION

 PO BOX 307, 897 ROUTE 910, INDIANOLA, PA 15051 USA

 PHONE: 412.767.9290
 FAX: 412.767.9272

 www.steelequip.com
 e-mail: steelequip@pgh.net

3 High Roughing Mill for Sale

Mfr: Brightside [ UK ] Size: 620MM Dia x approx 1300MM Roll Face Drive Motor: 1250HP DC Roll Bearings: Roller Controls: Modern SCR Drive Mill Tables: Outgoing tilt table 220mm wide x 11000mm long Runout Table: 1500mm wide x 7000mm long

This rolling mill is still installed and under power. It is complete with spare fiber bearing stand, lube system, water cooling system, guides and modern controls. Location - Wales UK

Contact Dev Lemster for pricing.