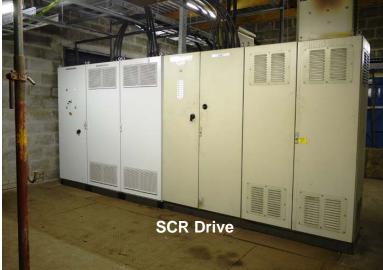

## STEEL EQUIPMENT CORPORATION

 PO BOX 307, 897 ROUTE 910, INDIANOLA, PA 15051 USA

 PHONE: 412.767.9290
 FAX: 412.767.9272

 www.steelequip.com
 e-mail: steelequip@pgh.net

3 High Roughing Mill for Sale

Mfr: Brightside [ UK ] Size: 620MM Dia x approx 1300MM Roll Face Drive Motor: 1250HP DC Roll Bearings: Roller Controls: Modern SCR Drive Mill Tables: Outgoing tilt table 220mm wide x 11000mm long Runout Table: 1500mm wide x 7000mm long