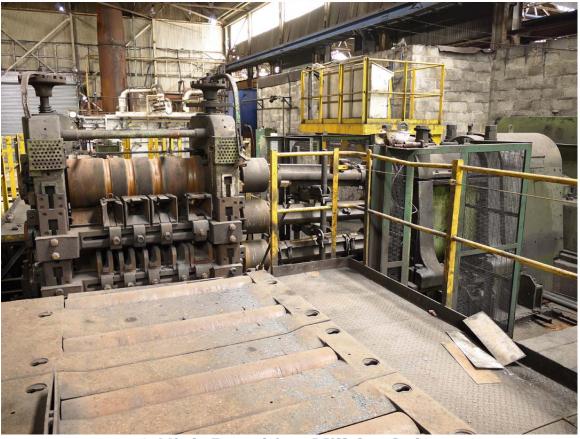

## STEEL EQUIPMENT CORPORATION

 PO BOX 307, 897 ROUTE 910, INDIANOLA, PA 15051 USA

 PHONE: 412.767.9290
 FAX: 412.767.9272

 www.steelequip.com
 e-mail: steelequip@pgh.net

3 High Roughing Mill for Sale

Mfr: Brightside [ UK ] Size: 620MM Dia x approx 1300MM Roll Face Drive Motor: 1250HP DC Roll Bearings: Roller Controls: Modern SCR Drive Mill Tables: Outgoing tilt table 220mm wide x 11000mm long Runout Table: 1500mm wide x 7000mm long

This rolling mill is still installed and under power. It is complete with spare fiber bearing stand, lube system, water cooling system, guides and modern controls. Location - Wales UK

Contact Dev Lemster for pricing.