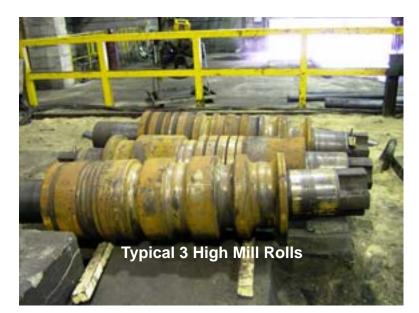

## STEEL EQUIPMENT CORPORATION

 PO BOX 307, 897 ROUTE 910, INDIANOLA, PA 15051 USA

 PHONE: 412.767.9290
 FAX: 412.767.9272

 www.steelequip.com
 e-mail: steelequip@pgh.net

3 High Roughing Mill for Sale

Mfr: Brightside [ UK ] Size: 620MM Dia x approx 1300MM Roll Face Drive Motor: 1250HP DC Roll Bearings: Roller Controls: Modern SCR Drive Mill Tables: Outgoing tilt table 220mm wide x 11000mm long Runout Table: 1500mm wide x 7000mm long