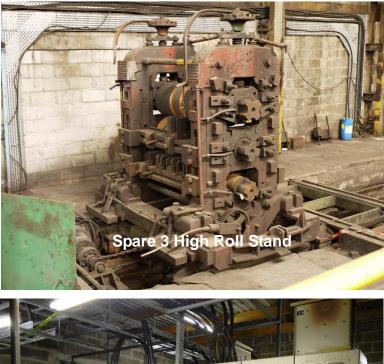

This rolling mill is still installed and under power. It is complete with spare fiber bearing stand, lube system, water cooling system, guides and modern controls. Location - Wales UK

Contact Dev Lemster for pricing.