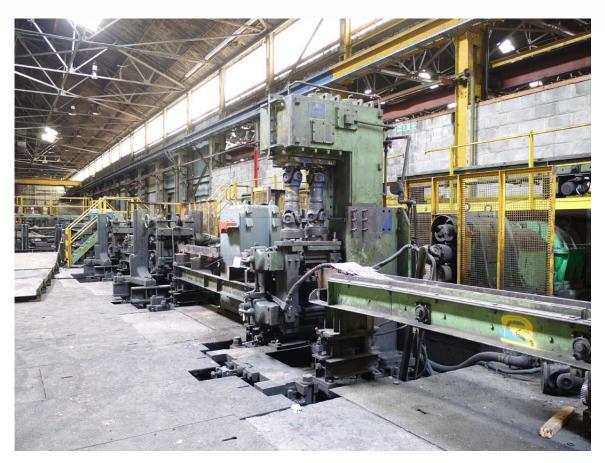

PO BOX 307, 897 ROUTE 910, INDIANOLA, PA 15051 USA PHONE: 412.767.9290 FAX: 412.767.9272 www.steelequip.com e-mail: steelequip@pgh.net

**Bar Mill Finishing Stands for Sale** 

<u>Horizontal Stands</u>: 5 - Morgardshammar P-520 600MM Wide with gearbox, pinion, lube system, 660KW DC motor per stand, and pneumatic uploopers

<u>Vertical Stands</u>: 2 - Aireworth Engineering [ UK ] with 660KW DC motor Shear: Morgardshammar Type R-213

<u>Controls and Drives</u>: Modern SCR Drives with Iconsys digital tension control

Cooling Bed: Walking Beam Cast Iron Grate 1040mm wide x 43m long Cut Length: Abrasive saw with approach table and bar transfer system Met Lab: Denison 500Kn Tensile Tester, Leco CS244 C-S, Specrumat 400Glow Discharge Spectrometer, + misc equip