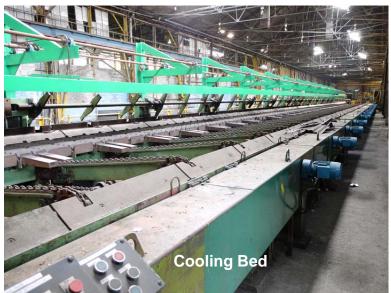

<u>Vertical Stands</u>: 2 - Aireworth Engineering [ UK ] with 660KW DC motor Shear: Morgardshammar Type R-213

<u>Controls and Drives</u>: Modern SCR Drives with Iconsys digital tension control

Cooling Bed: Walking Beam Cast Iron Grate 1040mm wide x 43m long Cut Length: Abrasive saw with approach table and bar transfer system Met Lab: Denison 500Kn Tensile Tester, Leco CS244 C-S, Specrumat 400Glow Discharge Spectrometer, + misc equip