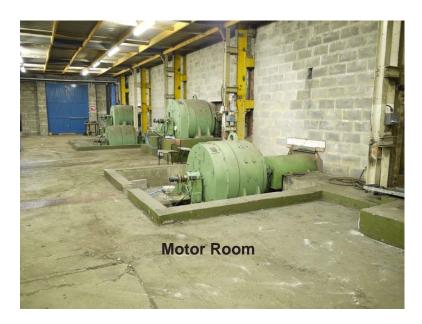

<u>Vertical Stands</u>: 2 - Aireworth Engineering [ UK ] with 660KW DC motor Shear: Morgardshammar Type R-213

<u>Controls and Drives</u>: Modern SCR Drives with Iconsys digital tension control

Cooling Bed: Walking Beam Cast Iron Grate 1040mm wide x 43m long Cut Length: Abrasive saw with approach table and bar transfer system Met Lab: Denison 500Kn Tensile Tester, Leco CS244 C-S, Specrumat 400Glow Discharge Spectrometer, + misc equip