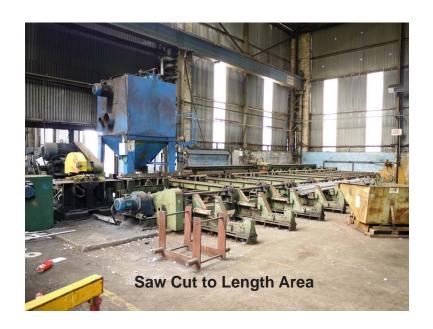

<u>Vertical Stands</u>: 2 - Aireworth Engineering [ UK ] with 660KW DC motor Shear: Morgardshammar Type R-213

<u>Controls and Drives</u>: Modern SCR Drives with Iconsys digital tension control

Cooling Bed: Walking Beam Cast Iron Grate 1040mm wide x 43m long Cut Length: Abrasive saw with approach table and bar transfer system Met Lab: Denison 500Kn Tensile Tester, Leco CS244 C-S, Specrumat 400Glow Discharge Spectrometer, + misc equip