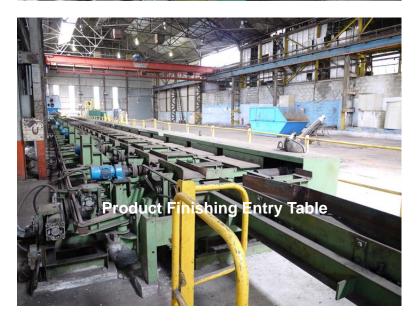

<u>Vertical Stands</u>: 2 - Aireworth Engineering [ UK ] with 660KW DC motor Shear: Morgardshammar Type R-213

<u>Controls and Drives</u>: Modern SCR Drives with Iconsys digital tension control

Cooling Bed: Walking Beam Cast Iron Grate 1040mm wide x 43m long Cut Length: Abrasive saw with approach table and bar transfer system Met Lab: Denison 500Kn Tensile Tester, Leco CS244 C-S, Specrumat 400Glow Discharge Spectrometer, + misc equip