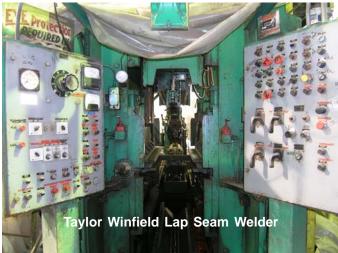

Lap Seam Welder and Tables 30 HP hydraulic unit

Pinch Roll #2 w/75 HP DC motor
Deflector Roll w/15 HP DC motor
Side Trimmer with Scrap Chute missing
Scrap Winder w/15 HP DC motor
Pinch Roll #3 w/60 HP DC motor
Drag Bridle #1 w/40 HP & 50 HP DC