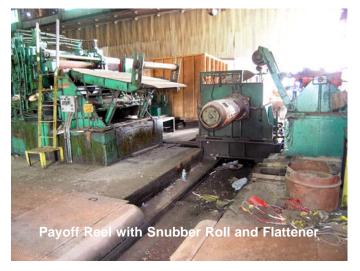

## Major Line Components:

Pay Off Reel #1 w/40HP DC

Coil Opener #1

Uncoiler Leveler #1 w/60HP DC Pay Off Reel #2 w/40 HP DC

Coil Opener #2

Uncoiler Leveler #2 w/60 HP DC Double Cut Shear w/5 HP DC Pinch Roll #1 w/5 HP DC