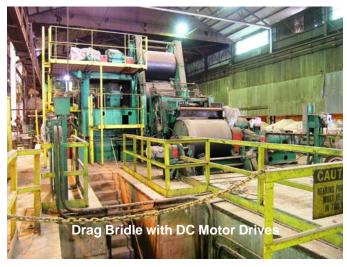

Lap Seam Welder and Tables 30 HP hydraulic unit

Pinch Roll #2 w/75 HP DC motor
Deflector Roll w/15 HP DC motor
Side Trimmer with Scrap Chute missing
Scrap Winder w/15 HP DC motor
Pinch Roll #3 w/60 HP DC motor
Drag Bridle #1 w/40 HP & 50 HP DC