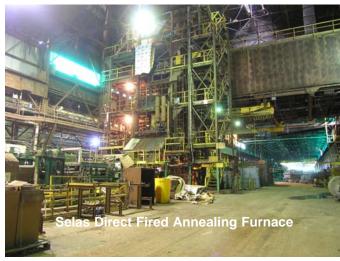

Furnace Type: Selas Direct Fired Annealing Furnace

Strip Threading Unit w/20 HP AC motor

Deflector Roll

Acid Dip Tank w/7-1/2 HP DC

Spray Rinse Tank w/7.5 HP & 5 HP DC

Hot Air Dryer #1 w/75 HP AC

Instrument Stand #1

Deflector Roll

Looping Pits #1 and #2 Selas Gas Fired Furnace